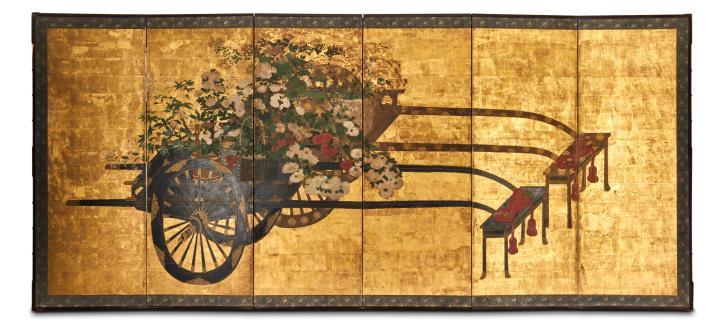

## Japanese Six Panel Screen: Flower Carts on Gold

Beautifully painted carts laden with summer blossoms and decorated with lacquered family crests. Mineral pigments on gold leaf with silk brocade border and black lacquer trim.

## orange tier

| PERIOD:     | c.1650                          |
|-------------|---------------------------------|
| ORIGIN:     | Japan                           |
| DIMENSIONS: | 66" h x 146 1/2" w x 3/4" d     |
|             | 167.6cm h x 372.1cm w x 1.9cm d |
| ITEM #:     | S2002                           |
|             |                                 |