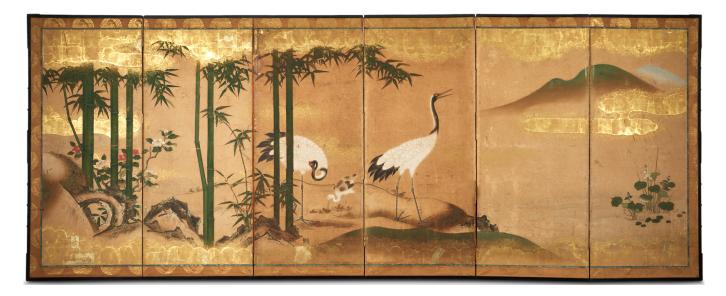

## Japanese Six Panel Screen: Family of Cranes in Bamboo Grove

Mineral pigments on mulberry paper with gold leaf clouds accented with gold dust. Silk and gold brocade border with black lacquer trim.

## PRICE RANGE:

yellow tier

| PERIOD:     | c.1800                                                             |
|-------------|--------------------------------------------------------------------|
| ORIGIN:     | Japan                                                              |
| DIMENSIONS: | 47 1/2" h x 119 1/2" w x 3/4" d                                    |
|             | 120.7cm h x 303.5cm w x 1.9cm d                                    |
| ITEM #:     | S1922                                                              |
| DIMENSIONS: | 47 1/2" h x 119 1/2" w x 3/4" d<br>120.7cm h x 303.5cm w x 1.9cm d |