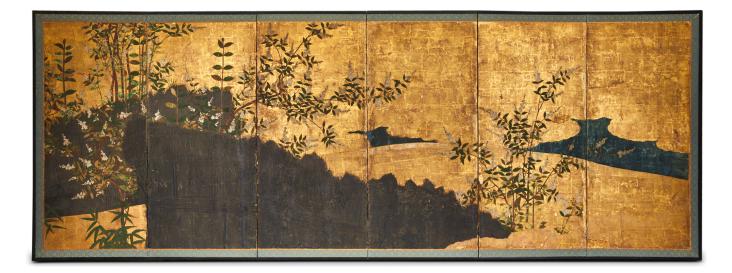

## Japanese Six Panel Screen: Early Kano School Flower Landscape

Beautifully painted Kano school scene of deutzia flower and bamboo over a tied twig fence. Mineral pigments on wonderfully heavy veined gold. Silk brocade border with black lacquer trim.