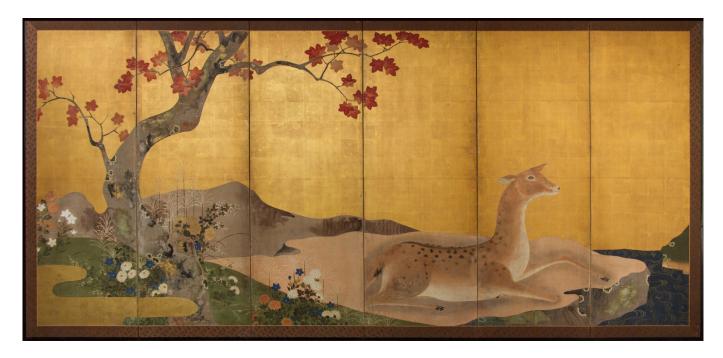

## Japanese Six Panel Screen: Recumbent Doe by Meandering River

Under an Autumn maple tree with chrysanthemum. Rimpa School. Expertly painted in mineral pigments on gold leaf with silk brocade border.

## orange tier

| PERIOD:     | 18th Century                  |
|-------------|-------------------------------|
| ORIGIN:     | Japan                         |
| DIMENSIONS: | 68 1/2" h x 142" w x 3/4" d   |
|             | 174cm h x 360.7cm w x 1.9cm d |
| ITEM #:     | S0231                         |
|             |                               |