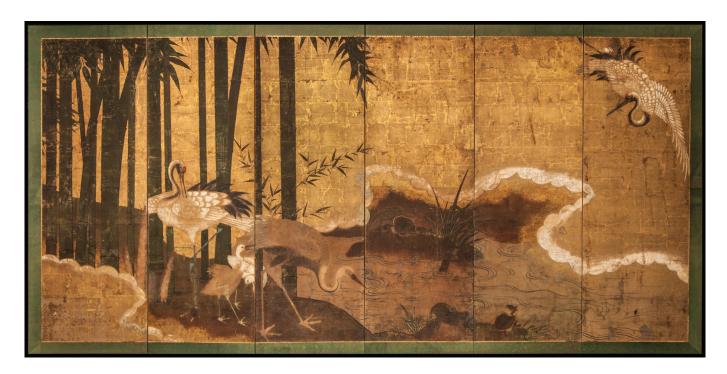

## Japanese Six Panel Screen: Crane Family and Bamboo Grove

Crane Family and Bamboo Grove. Momoyama Period (1573-1615) painting in mineral pigments and gold leaf on mulberry paper with silk brocade border.