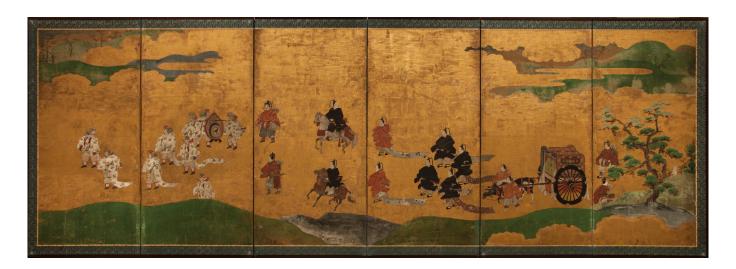

## Japanese Six Panel Screen: Courtiers Festival

Courtiers are those that are in attendance at a royal court. Beautifuly painted court figures in procession with ancient musical instruments. Tosa School painting in mineral pigments on gold leaf and mulberry paper with silk brocade border.

## PRICE RANGE:

• green tier

PERIOD: Second half of the 18th century

ORIGIN: Japan

DIMENSIONS: 43" h x 121" w x 3/4" d

109.2cm h x 307.3cm w x 1.9cm d

ITEM #: \$0856

- \$0-\$5,000 (black tier)
- \$5,001-\$10,000 (red tier)
- \$10,001-\$25,000 (blue tier)
- **\$25,001-\$50,000** (yellow tier)
- \$50,001-\$100,000 (green tier)
- over \$100,000 (orange tier)