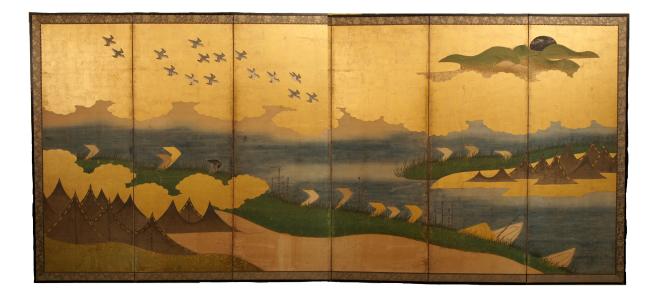

## Japanese Six Panel Screen: Coastal Landscape

Rimpa style painting with shore birds, stylized sail boats, and suspended fishing nets drying in the sun. Beautifully painted subject emphasizing the Rimpa stylized painting. Mineral pigments on mulberry paper with deep heavy applied gold leaf and silk brocade border. Pair available, sold separately.

## PRICE RANGE:

orange tier

| PERIOD:     | Late 18th century/ Early 19th century |
|-------------|---------------------------------------|
| ORIGIN:     | Japan                                 |
| DIMENSIONS: | 67" h x 148 1/2" w x 3/4" d           |
|             | 170.2cm h x 377.2cm w x 1.9cm d       |
| ITEM #:     | S0850                                 |
|             |                                       |