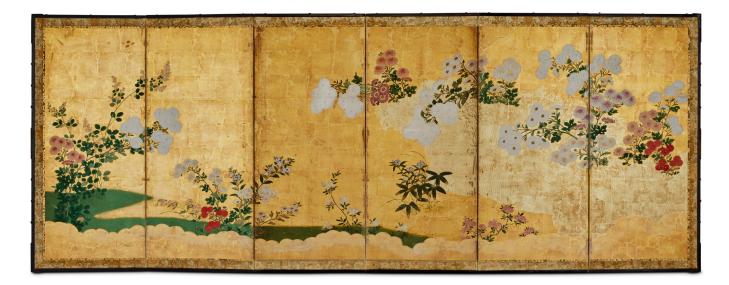

## Japanese Six Panel Screen: Chrysanthemums Cascading Over A Garden Fence

Rimpa School painting of chrysanthemums over a garden twig fence made from raised gold leaf. Mineral pigments and gold leaf on mulberry paper with silk brocade border.

## PRICE RANGE:

yellow tier

| PERIOD:     | Late 18th century             |
|-------------|-------------------------------|
| ORIGIN:     | Japan                         |
| DIMENSIONS: | 42 1/2" h x 111" w x 3/4" d   |
|             | 108cm h x 281.9cm w x 1.9cm d |
| ITEM #:     | S0545                         |
|             |                               |