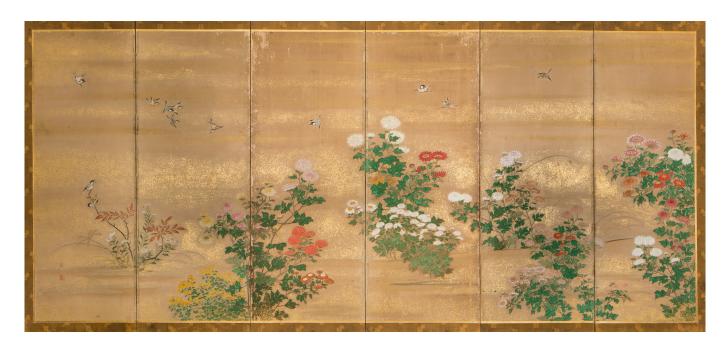

## Japanese Six Panel Screen: Chrysanthemums

Late Edo period, c.1800 painting of a variety of chrysanthemums in a garden landscape, with sparrows. Mineral pigments on paper with gold dust and a silk brocade border. Signature reads: Mutsu.

## PRICE RANGE:

yellow tier

| PERIOD:     | c. 1800                         |
|-------------|---------------------------------|
| ORIGIN:     | Japan                           |
| DIMENSIONS: | 67 1/4" h x 145" w x 3/4" d     |
|             | 170.8cm h x 368.3cm w x 1.9cm d |
| ITEM #:     | S1689                           |
|             |                                 |