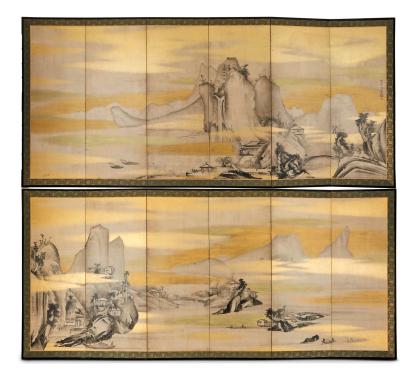

## Pair of Japanese Six Panel Screens: Chinese Mountain Village

Ink and gold wash on mulberry paper with silk brocade border and black lacquer trim. Signature reads: Jasokuken Soga Tokitaka ga. Seals read: Jasokuken Tokitaka. Measurements are for each screen. Can be sold separately.

## orange tier

| PERIOD:     | c.1750                          |
|-------------|---------------------------------|
| ORIGIN:     | Japan                           |
| DIMENSIONS: | 67 3/4" h x 148" w x 3/4" d     |
|             | 172.1cm h x 375.9cm w x 1.9cm d |
| ITEM #:     | S2012AB                         |
|             |                                 |