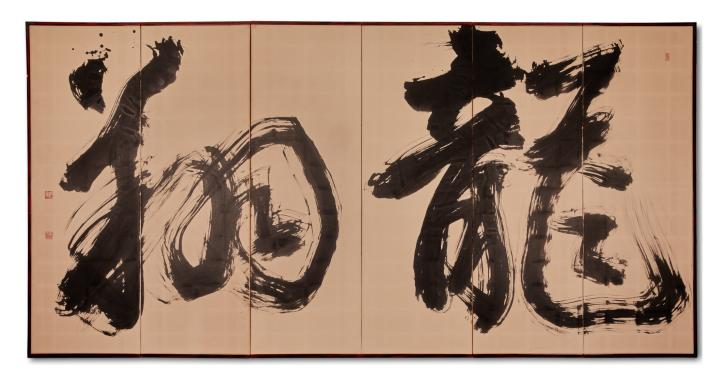

## Japanese Six Panel Screen: Calligraphy reads Dancing Phoenix

Strong brush strokes in sumi ink on mulberry paper. Dark red lacquer trim with original intricate silver hardware. Top seal reads: Soushoan, Bottom seals read: Getsujo Part of a pair with S1912B, Sold Separately.

## PRICE RANGE:

yellow tier

| PERIOD:     | c.1900                        |
|-------------|-------------------------------|
| ORIGIN:     | Japan                         |
| DIMENSIONS: | 69" h x 137" w x 3/4" d       |
|             | 175.3cm h x 348cm w x 1.9cm d |
| ITEM #:     | S1912A                        |
|             |                               |