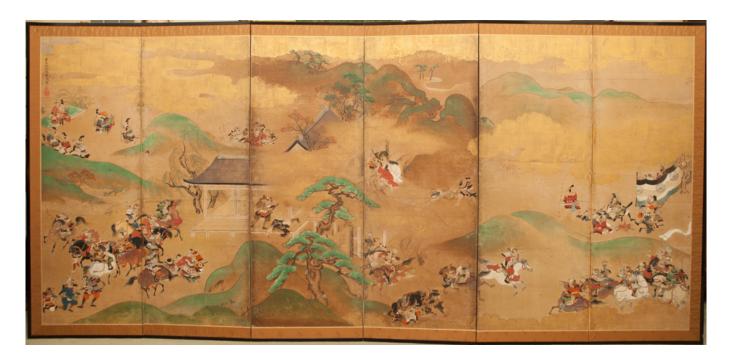

## Japanese Six Panel Screen: Battle Scene in Hilly Landscape from the Tales of Heike

Depicting a battle in which the Heike troops (red) are overtaking the Genji troops (white). Mineral pigments and gold leaf on mulberry paper with silk brocade border.