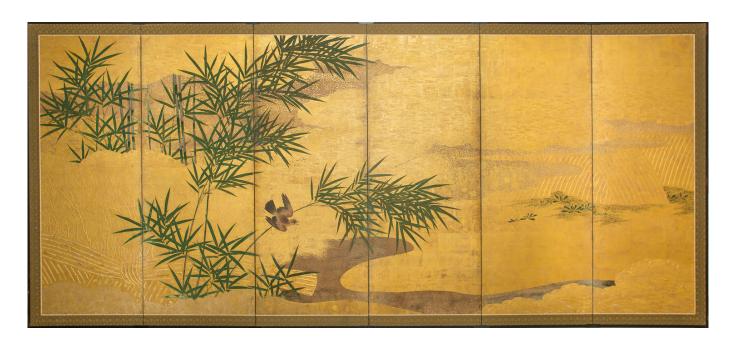

## Japanese Six Panel Screen: Bamboo Grove with Beautifully Painted Bird and Meandering Stream

Rimpa School painting with beautiful deep gold and raised gold fencing and beautiful application of gold clouds in the foreground. Mineral pigments and heavy gold on mulberry paper with silk brocade border.