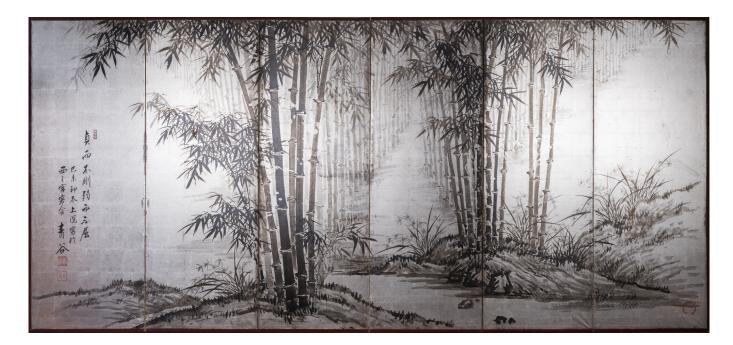

## Japanese Six Panel Screen: Bamboo Forest

Ink painting of bamboo on nicely patinated silver leaf. Signature reads: Seikoku

## PRICE RANGE:

yellow tier

| PERIOD:     | Dated: 1919         |
|-------------|---------------------|
| ORIGIN:     | Japan               |
| DIMENSIONS: | 67.75"h x 150"w     |
|             | 172.1cm h x 381cm w |
| ITEM #:     | S1787               |
|             |                     |