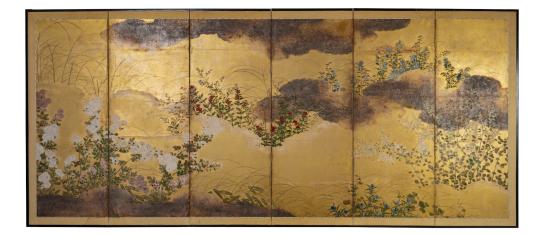

## Japanese Six Panel Screen: Autumn Flowers and Grasses on Gold

Rimpa School. Ink, colors and gold on paper with a silk brocade border and black trim.

## green tier

| PERIOD:     | c.1700                          |
|-------------|---------------------------------|
| ORIGIN:     | Japan                           |
| DIMENSIONS: | 65.5" h x 147.5" w x .75" d     |
|             | 166.4cm h x 374.6cm w x 1.9cm d |
| ITEM #:     | S1841                           |
|             |                                 |