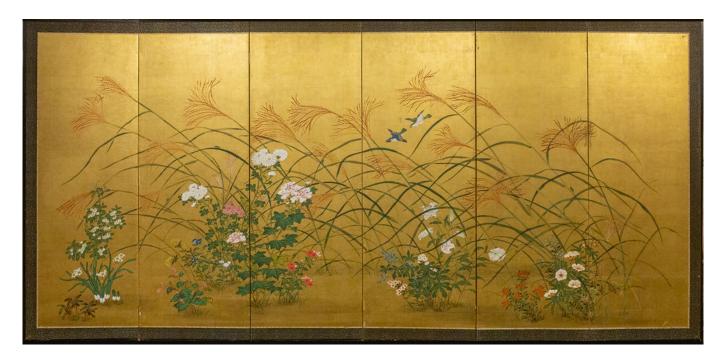

## Japanese Six Panel Screen: A Garden For All Seasons

An imaginary garden with flowers from all seasons including spring lilies, summer hibiscuses, autumn chrysanthemums, and winter berries. Wild autumn grasses move in a soft breeze with birds flying by and small grasshopper details. Mineral pigments on gold leaf with silk brocade border. Signature reads: Goto Ga.