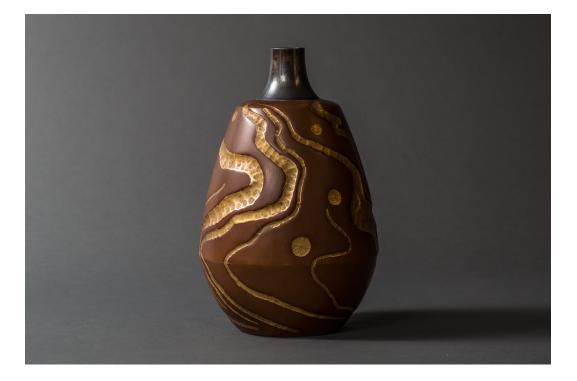

## Japanese Modern, Showa Period, Bronze Vase with Whimsical All-Over Hammered Gold Design

Showa Period (1926 - 1989) bronze bottle- shaped vase with carved out, hammered gold "streams" flowing vertically all over vase with hammered gold circles. Patinated silver narrow top on this vase, and signature on the foot reads: Ichiyou. Comes in original wood storage box.