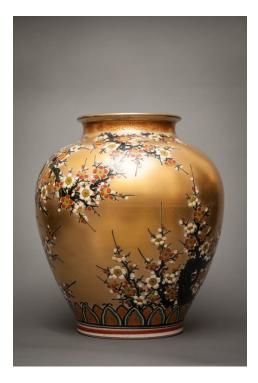

## Japanese Gold Kutani Style Studio Vase With Flowering Plum Tree

Kutani-style (bold colors, highly decorated) earthenware studio vase (very limited edition) with unusual gold enamel background and striking design of flowering plum tree in black with white and red flowers and green branches. Signature on the bottom reads: Hosen

## \$12,500

| PERIOD:     | Early 20th century   |
|-------------|----------------------|
| ORIGIN:     | Japan                |
| DIMENSIONS: | 18 1/2" h x 16" diam |
|             | 47cm h x 40.6cm diam |
| ITEM #:     | A4687                |
|             |                      |