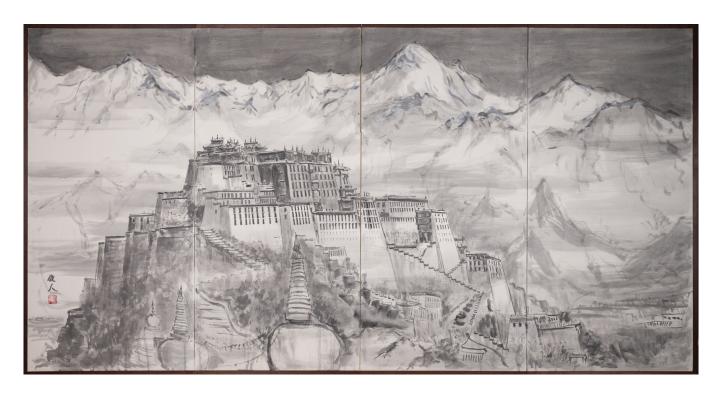

## Japanese Four Panel Screen: Tibetan Mountain Monastery

Powerful depiction of sprawling monastery with massive mountains in the background. Ink on paper. Signature and seal read: Tetsuzan

yellow tier

| PERIOD:     | c.1900                 |
|-------------|------------------------|
| ORIGIN:     | Japan                  |
| DIMENSIONS: | 45 3/4" h x 104 1/2" w |
|             | 116.2cm h x 265.4cm w  |
| ITEM #:     | S1807                  |
|             |                        |