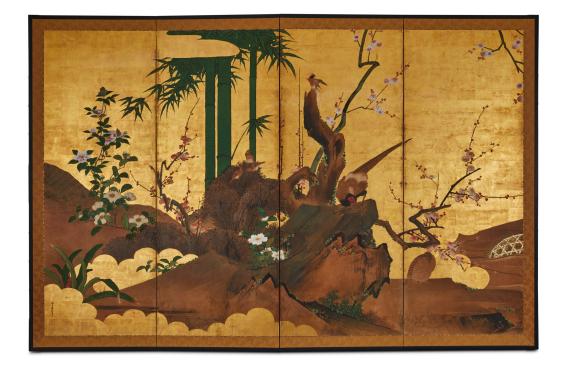

## Japanese Four Panel Screen: Pheasant, Birds, Flowers and Bamboo

Vibrant screen of pheasants in a garden with low gold leaf clouds. Signature reads: Yasuharu Toshinobu hitsu. Mineral pigments and gold leaf on mulberry paper with silk brocade border.

## PRICE RANGE:

yellow tier

| PERIOD:     | c. 1850                       |
|-------------|-------------------------------|
| ORIGIN:     | Japan                         |
| DIMENSIONS: | 66" h x 100" w x 3/4" d       |
|             | 167.6cm h x 254cm w x 1.9cm d |
| ITEM #:     | S0976                         |
|             |                               |