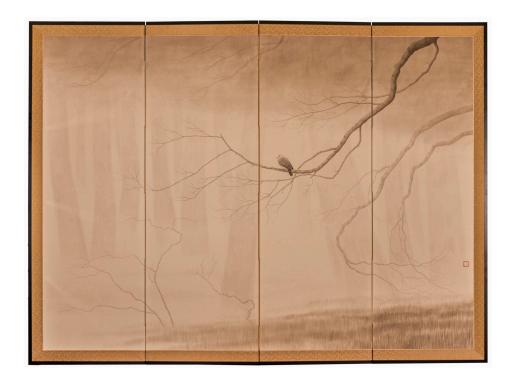

## Japanese Four Panel Screen: Lone Dove

Beautifully painted dove on a branch in the early morning mist in a muted wooded landscape. Ink on buff mulberry paper with silk brocade border and black lacquer trim. Seal reads: Ransen. Original storage box

## PRICE RANGE:

green tier

PERIOD: c.1900 ORIGIN: Japan

DIMENSIONS: 69" h x 92" w x 3/4" d

 $175.3 \text{cm h} \times 233.7 \text{cm w} \times 1.9 \text{cm d}$ 

ITEM #: \$2049

- \$0-\$5,000 (black tier)
- \$5,001-\$10,000 (red tier)
- \$10,001-\$25,000 (blue tier)
- **\$25,001-\$50,000** (yellow tier)
- \$50,001-\$100,000 (green tier)