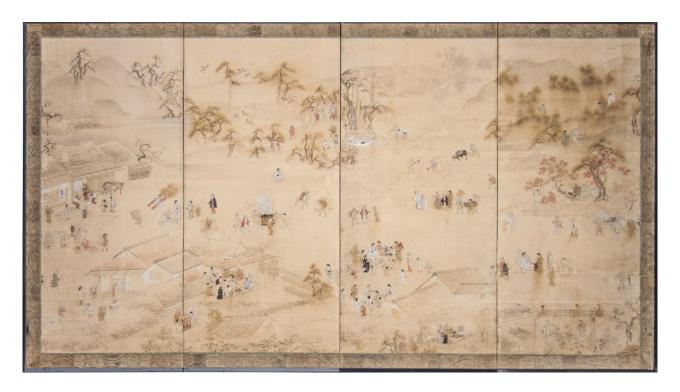

## Japanese Four Panel Screen: Country Genre Scene

Showing farmers, pheasant hunting, picnicing, festival, and general village scenes. Ink and mineral pigments on handmade mulberry paper. Some old restoration on the second panel. Screen is priced accordingly. Mounting is in excellent conditionrecently remounted.

## PRICE RANGE:

blue tier

| PERIOD:     | 18th century                    |
|-------------|---------------------------------|
| ORIGIN:     | Japan                           |
| DIMENSIONS: | 51 1/2" h x 92" w x 3/4" d      |
|             | 130.8cm h x 233.7cm w x 1.9cm d |
| ITEM #:     | S1557                           |
|             |                                 |