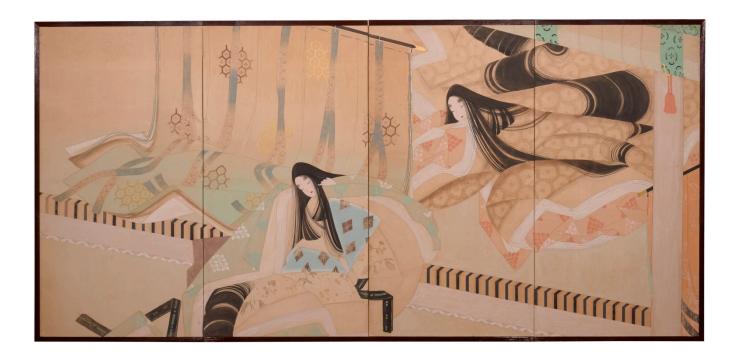

## Japanese Four Panel Screen: A Scene from the Tails of Genji

Lady Aoi and attendant within the palace walls with beautifully painted sudari and fabric with wonderful detail in unusual pastel colors. Mineral pigments on paper with dark brown lacquer trim.

## PRICE RANGE:

blue tier

PERIOD: c.1920 ORIGIN: Japan

DIMENSIONS: 39.5" h x 82" w x .75" d

100.3cm h x 208.3cm w x 1.9cm d

ITEM #: \$2056

- \$0-\$5,000 (black tier)
- \$5,001-\$10,000 (red tier)
- \$10,001-\$25,000 (blue tier)
- **\$25,001-\$50,000** (yellow tier)
- \$50,001-\$100,000 (green tier)
- over \$100,000 (orange tier)