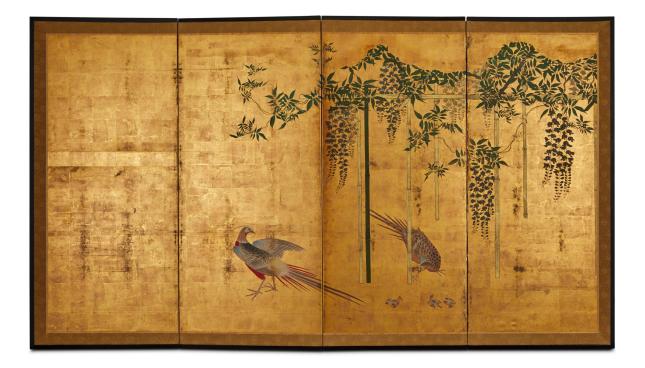

## Japanese Four Panel Screen: A Family of Golden Pheasants Under Wisteria

Rimpa School painting in mineral pigments on gold leaf with silk brocade border.

## PRICE RANGE:

blue tier

| PERIOD:     | Late 18th century/ Early 19th century |
|-------------|---------------------------------------|
| ORIGIN:     | Japan                                 |
| DIMENSIONS: | 57"h x 100"w x 3/4"d                  |
|             | 144.8cm h x 254cm w x 1.9cm d         |
| ITEM #:     | S0993                                 |
|             |                                       |