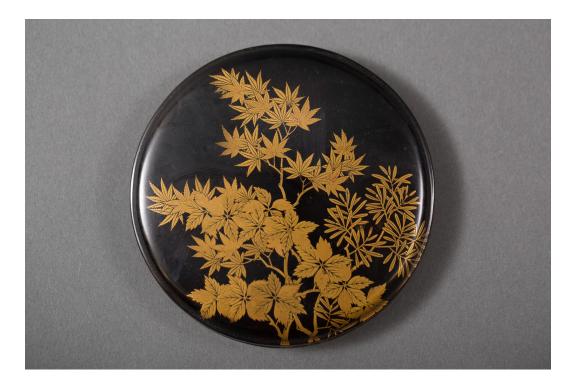

## Japanese Edo Period Antique Round Lacquer Box for Cosmetics

Edo Period, c. 1750 Small lacquer box with inner silks and outer silk jacket with pull tie. Outside design of maple and hinoki leaves in gold makie (gold dust painted into the lacquer). Interior design of ferns and graceful grasses in gold makie.