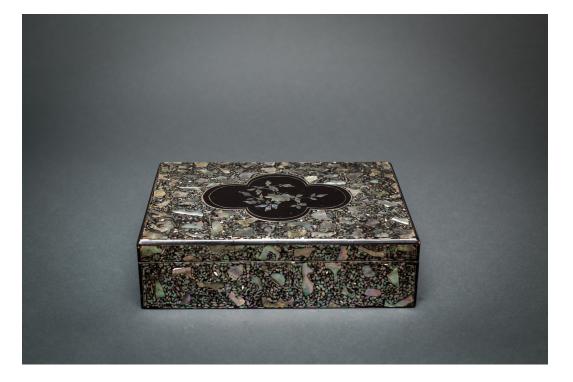

## Japanese Black Lacquer and MOP Letter Box with Western Influenced Design

Japanese lacquer document box with small and large pieces of MOP inlay. Some of the larger pieces have carvings of figures. Central clover shaped ground has a peiony rendered in MOP inlay. Inside the lid has a carved and painted design of a peony.

## \$1,800

| PERIOD:     | c. 1900                       |
|-------------|-------------------------------|
| ORIGIN:     | Japan                         |
| DIMENSIONS: | 3 1/2" h x 11 3/4" w x 8" d   |
|             | 8.9cm h x 29.8cm w x 20.3cm d |
| ITEM #:     | A4747                         |
|             |                               |