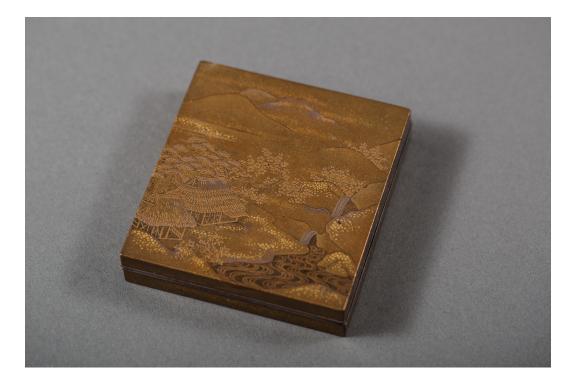

## Japanese Antique Kogo (Incense Box) With Intricate Mountain Village Landscape

Mountain village with Minka houses by a flowing stream through the mountains and flowering cherry blossoms. Decorated with heavy and light gold accents as wel as silver makie, with Nashiji lacquer interior and back.

## PRICE

\$4,500

| PERIOD:     | Mid 19th Century             |
|-------------|------------------------------|
| ORIGIN:     | Japan                        |
| DIMENSIONS: | 3 1/4" h x 3 1/2" w x 3/4" d |
|             | 8.3cm h x 8.9cm w x 1.9cm d  |
| ITEM #:     | A4836                        |
|             |                              |