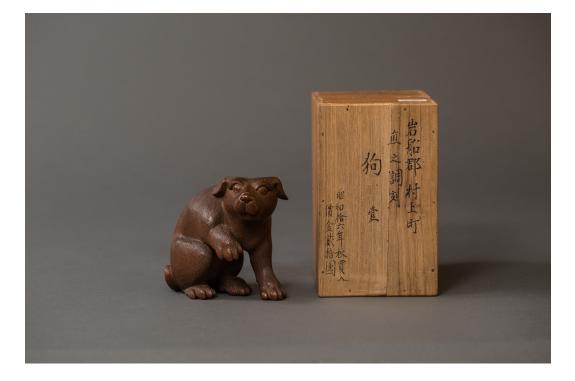

## Japanese Antique Hand Carved Wood Puppy

Expertly carved details, showing a poised and alert puppy. Comes in original storage box with dedication, artist signature and collector's seal. It says: Puppy was purchased by a collector in 1940 for Y20. Signed Nayuki Murakami (from Niigata prefecture) on the foot.

## \$5,500

| PERIOD:     | Late 19th century              |
|-------------|--------------------------------|
| ORIGIN:     | Japan                          |
| DIMENSIONS: | 4 1/4" h x 4 1/4" w x 2 1/2" d |
|             | 10.8cm h x 10.8cm w x 6.4cm d  |
| ITEM #:     | A4900                          |
|             |                                |