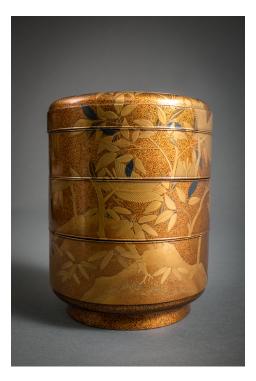

## Japanese Antique Gold Lacquer Four-Tier Jubako

Impressively decorated lacquer food transport boxes (jubako) with nashiji ground (gold dust scattered and suspended in the layers of lacquer), makie (gold painted into the lacquer), and takamakie (gold raised bas-relief) to depict young pine and nandina bush on a rocky terrain. Gold family mon of the Hachisuka clan on cover. Red lacquer interior.

## \$5,500

| PERIOD:     | c. 1850                |
|-------------|------------------------|
| ORIGIN:     | Japan                  |
| DIMENSIONS: | 10 1/2" h x 7" diam    |
|             | 26.7cm h x 17.8cm diam |
| ITEM #:     | A4680                  |
|             |                        |