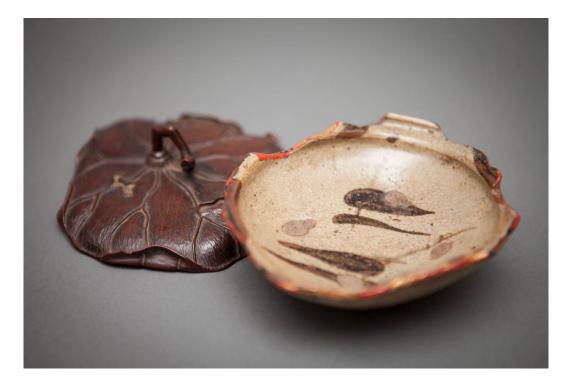

## Japanese 17th Century Karatsu Bowl with 18th Century Carved Leaf Lid

Karatsu is a city in Saga Prefecture on Kyushu Island in Southern Japan. Karatsu-ware is popular for tea ceremony wares. Earthenware bowl with expertly carved 18th century fitted wood lid in veined lotus leaf design, with stem handle. Signature reads either Sekiran or Ranseki.