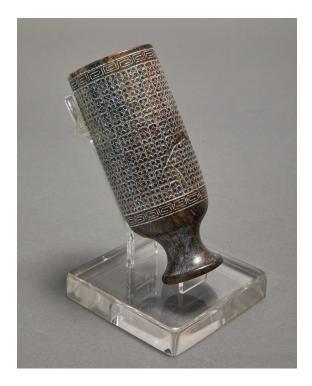

## Jade Footed Cup

A mottled dark brown and green jade footed cup of slender cylindrical form. With straight sides carved in archaic style with a regular pattern of shallow raised bosses linked by short scroll motifs, between ket fret borders. The rounded base raised on a pedestal foot. Original deep flaw-fissure on one side. Measurements on stand: 6 1/4"h. x 3 1/2"w. x 4 1/4"d.