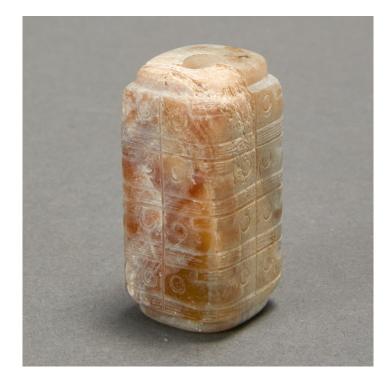

## Individual Jade Bead with Inscription

A very fine and rare miniature jade cong of square cylindrical section, the sides engraved with stylized taotie masks. The stone of celadon tone with calcified areas. Purchased from Spink & Son Ltd. 1992

PRICE

\$3,500

| PERIOD:     | c.1600 Shang dynasty, 16th-17th<br>century |
|-------------|--------------------------------------------|
| ORIGIN:     | China                                      |
| DIMENSIONS: | 13/4" h x 1" w x 3/4" d                    |
|             | 4.4cm h x 2.5cm w x 1.9cm d                |
| ITEM #:     | LB409                                      |
|             |                                            |