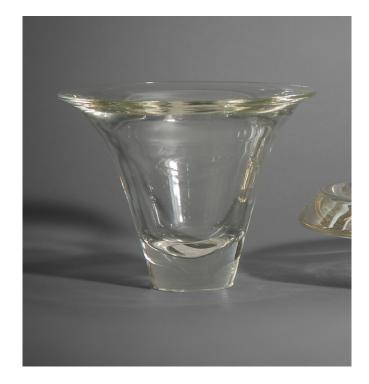

## **Glass Vase**

This glass, heavy-bottom vase was designed and made by Dutch artist Andries Copier (1901-1991). Copier was the most well known glass artist the in the Netherlands. During the extended period that he was associated with the Leerdam glassworks, he put the 'Leerdam' name on the international map. His Gilde service belongs to the canon of Dutch design. His one-off art pieces are world-famous and his ability to produce original and attractive designs for an affordable price fundamentally influenced the development of industrial design in glass.

## \$500

| PERIOD:     | c.1940's               |
|-------------|------------------------|
| ORIGIN:     | Netherlands            |
| DIMENSIONS: | 7" h x 8.75" diam      |
|             | 17.8cm h x 22.2cm diam |
| ITEM #:     | NA0318                 |
|             |                        |