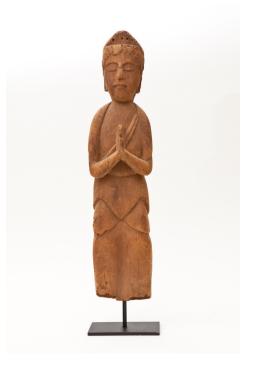

## Buddhist Carved Wood Sculpture of Bosatsu

A Bosatsu (or Bodhisattva in Sanskrit) is an enlightened being on his or her way to becoming a Buddha. This Bosatsu has a serene expression, flowing robes, and hands in prayer. Comes with stand. Measurements taken on stand.

## \$5,500

| PERIOD:     | 16th - 17th century         |
|-------------|-----------------------------|
| ORIGIN:     | Japan                       |
| DIMENSIONS: | 23" h x 4 3/4" w x 2 3/4" d |
|             | 58.4cm h x 12.1cm w x 7cm d |
| ITEM #:     | A4499                       |
|             |                             |