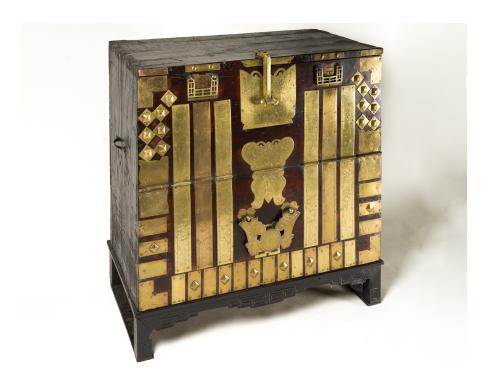

## Antique Korean Blanket Chest

Elaborately decorated with ornate brass mounts in various geometric forms, some of which have incised landscapes and other imagery like pine and bamboo. The chest also has a butterly shaped lock plate and is decorated all over with the character "Kan", an auspicious character. Handles are on the side for carrying, and the chest sits on a stretcher with four short legs to create a handsome presentaion. The front folds down on hinges and opens to a large uninterrupted and lined intereior-perfect for linens and blankets.