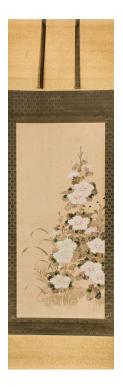

## 19th Century Japanese Scroll of Hollyhocks

Seal on lower right reads: I'nen. Beautiful and delicate Rimpa painting using tarashikomi (painting-in) technique of wet on wet painting.
Painted in a style reminiscent of the famous artist, I'nen. Painting dimensions: 43" h x 19 1/2" w. Overall dimensions: 80" h x 24 1/4" w x 1" d