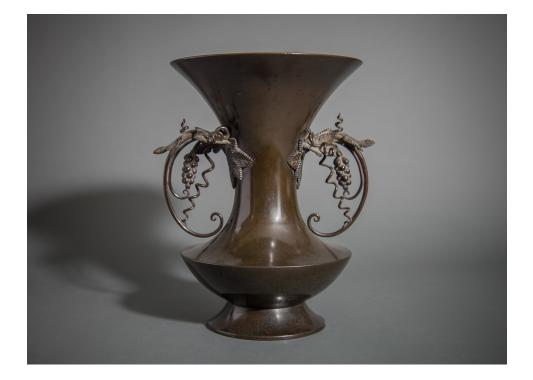

## 19th Century Superior Quality Japanese Bronze Vase With Grape Vine Handles

Beautifully shaped Japanese vase with complimenting delicate handles in rendered in exceptional detail: grapes on a cascading and curling vine with wonderfully articulated leaves. Vase has a beautiful and flawless patina. Artist signature on the bottom reads: Yamada Tsushima.

## \$9,000

| PERIOD:     | First half of the 19th century |
|-------------|--------------------------------|
| ORIGIN:     | Japan                          |
| DIMENSIONS: | 10 1/4" h x 9" diam            |
|             | 26cm h x 22.9cm diam           |
| ITEM #:     | A4277                          |
|             |                                |