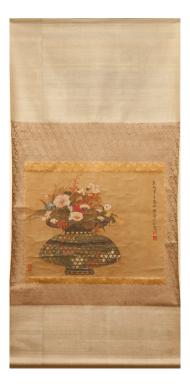

## 18th Century Japanese Scroll: Chinese-Style Flower Arranging Basket

Japanese-style painting with Japanese mounting, artist attribution and date information are Chinese. Most likely the scroll was made by a Chinese artist living in Japan. Signature & seal: Chu Sho Sai Chi'hzen Painting size: 17" h x 22 3/4" w. Overall size: 56 1/4" h x 28" w.

## \$4,800

| PERIOD:     | Ch'ien-Lung Period (1736-1795) |
|-------------|--------------------------------|
| ORIGIN:     | Japan                          |
| DIMENSIONS: | 56 1/4" h x 28" w              |
|             | 142.9cm h x 71.1cm w           |
| ITEM #:     | SC1017                         |
|             |                                |